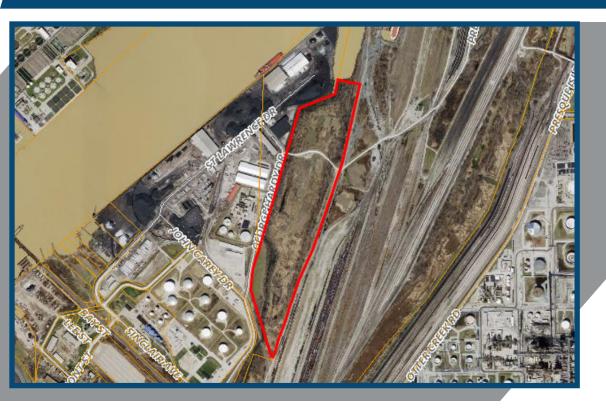

# CEDAR ISLAND O George Hardy Drive

| Location      | Toledo, OH 43605                                                         |
|---------------|--------------------------------------------------------------------------|
| Project Size  | 52 Acres                                                                 |
| Build-To-Suit | TBD                                                                      |
| Jurisdiction  | City of Toledo<br>Lucas County                                           |
| Zoning        | Industrial                                                               |
| Amenities     | City of Toledo<br>Water & Sewer                                          |
| Highways      | I-280 2.8miles<br>I-75-N 6 miles<br>I-75-S 6.7miles<br>I-80/90 10.6miles |

## **SITE FACTS**

- CSXT served
- Michigan Heavy-Haul Truck Route-up to 154,000 lbs https://www.midwestterminals.com/wp-content/uploads/2021/03/MI-Permit-Routes-Lucas-09.pdf
- International shipping terminal with access to the Great Lakes Seaway System by either Great Lakes Freighter or Ocean Vessel.
- Across the street from Foreign Trade Zone, CME and LME
- Site work underway.

# **CEDAR ISLAND**

0 George Hardy Drive